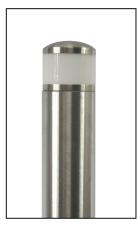

## **Lighted Bollard Tops**

The 1-800-Bollards Lighted Bollard Tops add lighted beauty and safety to any low light or dark setting. These quality crafted luminaries fit on top of most fixed or baseplate bollards. They can especially enhance aesthetics and awareness to our low and high speed crash tested security bollards.

#### **FEATURES**

- Stainless Steel #4 Polished Finish Type 304
   Type 316 for harsher environments
- Carbon Steel

Powder coated 200+ Color Choices

- Fits Bollard Diameters: 4", 6" & 8"
- High Impact Polycarbonate Lens Styles
  4" Opal or Clear

6" – Opal, Clear, Glass Refractor or Stacked Louvre 8" – Opal, Clear, Glass Refractor or Stacked Louvre

• Option Dimmer Control (0-10v)

The Bollard Experts

CORPORATE OFFICE: 37525 Interchange Drive Farmington Hills, MI 48335 SALES OFFICE: 23392 Madero Road, Suite L Mission Viejo, CA 92691-2737 1-800-BOLLARDS (265-5273) info@1800bollards.com 1800bollards.com