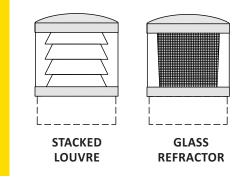

#### **FEATURES**

- Stainless Steel #4 Polished Finish Type 304
   Type 316 for harsher environments
- Carbon Steel

Powder coated 200+ Color Choices

- Fits Bollard Diameters: 4", 6" & 8"
- High Impact Polycarbonate Lens Styles
  4" Opal or Clear

6" – Opal, Clear, Glass Refractor or Stacked Louvre 8" – Opal, Clear, Glass Refractor or Stacked Louvre

• Option Dimmer Control (0-10v)

The Bollard Experts

CORPORATE OFFICE: 37525 Interchange Drive Farmington Hills, MI 48335 SALES OFFICE: 23392 Madero Road, Suite L Mission Viejo, CA 92691-2737 1-800-BOLLARDS (265-5273) info@1800bollards.com 1800bollards.com