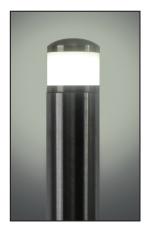

## **Lighted Bollard Tops**

The 1-800-Bollards Lighted Bollard Tops add lighted beauty and safety to any low light or dark setting. These quality crafted luminaries fit on top of most fixed or baseplate bollards. They can especially enhance aesthetics and awareness to our low and high speed crash tested security bollards.

#### **FEATURES**

- Stainless Steel #4 Polished Finish Type 304
   Type 316 for harsher environments
- Carbon Steel

Powder coated 200+ Color Choices

- Fits Bollard Diameters: 4", 6" & 8"
- High Impact Polycarbonate Lens Styles
  4" Opal or Clear