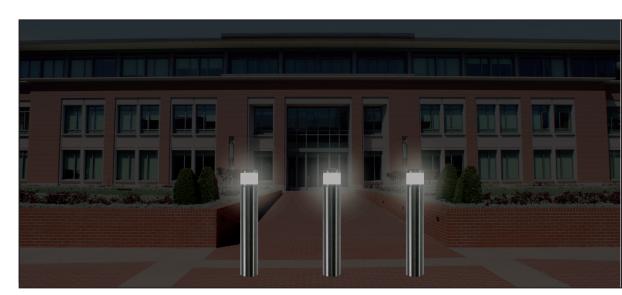

## **Lighted Bollard Tops**

The 1-800-Bollards Lighted Bollard Tops add lighted beauty and safety to any low light or dark setting. These quality crafted luminaries fit on top of most fixed or baseplate bollards. They can especially enhance aesthetics and awareness to our low and high speed crash tested security bollards.

The lighting system components are ETL tested. The energy-efficient Lighted Bollard Tops are suitable for wet conditions and can be ordered in Stainless Steel with a #4 finish or Carbon Steel in over 200+ powder-coated colors. Bollards can light the way!