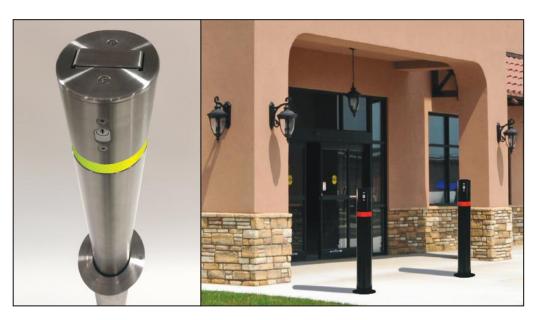

Manual Retractable Bollards are available in two types of steel:

- **Carbon Steel** bollards are powder-coated in yellow or black.
- **Stainless Steel** bollards are manufactured from Type 316 for the harshest of environments. The Stainless Steel is nicely polished to a #4 finish for long-lasting durability.

A band of highly reflective red or yellow tape increases visibility and safety.

Property planners and managers like the flexibility and cost-effectiveness of the 1-800-BOLLARDS Manual Retractable Bollards.