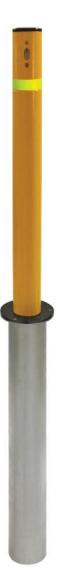

These good looking bollards are 4" in diameter with a top integrated lift handle that pulls it out of the base and locks the upright bollard securely into place. A key is inserted into the recessed side cam lock to lower it into the receiver.

Manual Retractable Bollards are available in two types of steel:

- **Carbon Steel** bollards are powder-coated in yellow or black.
- **Stainless Steel** bollards are manufactured from Type 316 for the harshest of environments. The Stainless Steel is nicely polished to a #4 finish for long-lasting durability.

A band of highly reflective red or yellow tape increases visibility and safety.

Property planners and managers like the flexibility and cost-effectiveness of the 1-800-BOLLARDS Manual Retractable Bollards.