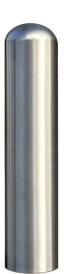

## **Stainless Steel Bollard Covers**

Adding a touch of protective elegance is simple and fast. The 1-800-BOLLARDS Stainless Steel Bollard Covers add a clean and modern look around any setting. These corrosionresistant covers are manufactured from 304 or 316 grade steel and polished to a #4 finish for long last durability.

Aesthetics play a key role with Stainless Steel covers. That's why 1-800-BOLLARDS cover

CAP STYLES

designs can match any building architecture and landscape design with the selection of a cover cap style: Flat, Dome or Sloped. While the standard cover height is 36", other heights are available to fit taller bollards.

Stainless Steel Bollard Covers installed over new and existing bollards and posts look impressive and provide maintenance-free protection for many years.