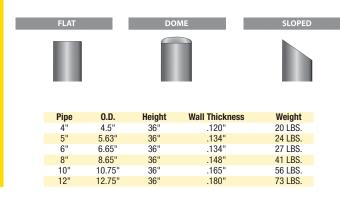

Aesthetics play a key role with Stainless Steel covers. That's why 1-800-BOLLARDS cover

CAP STYLES

designs can match any building architecture and landscape design with the selection of a cover cap style: Flat, Dome or Sloped. While the standard cover height is 36", other heights are available to fit taller bollards.