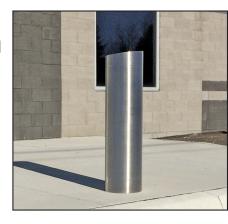

## **Stainless Steel Bollard Covers**

Adding a touch of protective elegance is simple and fast. The 1-800-BOLLARDS Stainless Steel Bollard Covers add a clean and modern look around any setting. These corrosionresistant covers are manufactured from 304 or 316 grade steel and polished to a #4 finish for long last durability.

Stainless Steel Bollard Covers installed over new and existing bollards and posts look impressive and provide maintenance-free protection for many years.