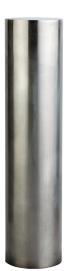

## **Stainless Steel Bollard Covers**

Adding a touch of protective elegance is simple and fast. The 1-800-BOLLARDS Stainless Steel Bollard Covers add a clean and modern look around any setting. These corrosionresistant covers are manufactured from 304 or 316 grade steel and polished to a #4 finish for long last durability.

Stainless Steel Bollard Covers installed over new and existing bollards and posts look impressive and provide maintenance-free protection for many years.