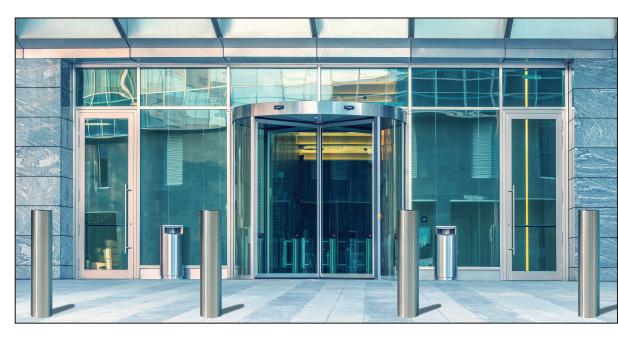

Stainless Steel Bollard Covers installed over new and existing bollards and posts look impressive and provide maintenance-free protection for many years.